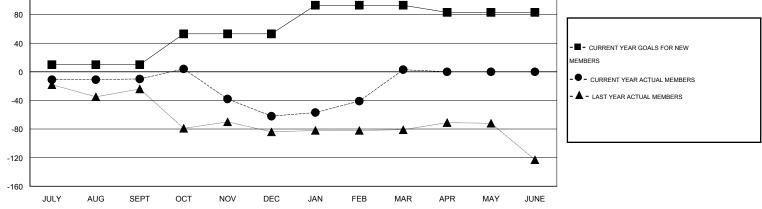

## GMT: HAL GRIFFIN

| LOCATION | TEXAS |
|----------|-------|
|----------|-------|

| Clubs                 |                  |           |                  |                  |               |                    | Members                             |                    |                  |
|-----------------------|------------------|-----------|------------------|------------------|---------------|--------------------|-------------------------------------|--------------------|------------------|
| RESULTS FOR 2014-2015 |                  |           |                  |                  |               | RESU               | JLTS FOR 2014-2015                  |                    |                  |
| QUARTER               | NEW CLUB<br>GOAL | NEW CLUBS | DROPPED<br>CLUBS | NET<br>GAIN/LOSS | QUARTER       | NEW MEMBER<br>GOAL | CHARTER AND<br>NEW MEMBERS<br>ADDED | DROPPED<br>MEMBERS | NET<br>GAIN/LOSS |
| JULY/AUG/SEPT         | 0                | 0         | 0                | 0                | JULY/AUG/SEPT | 10                 | 66                                  | 76                 | -10              |
| OCT/NOV/DEC           | 1                | 0         | 0                | 0                | OCT/NOV/DEC   | 43                 | 85                                  | 137                | -52              |
| JAN/FEB/MAR           | 1                | 1         | 0                | 1                | JAN/FEB/MAR   | 40                 | 129                                 | 64                 | 65               |
| APR/MAY/JUNE          | 0                | 0         | 0                | 0                | APR/MAY/JUNE  | -10                | 0                                   | 0                  | 0                |