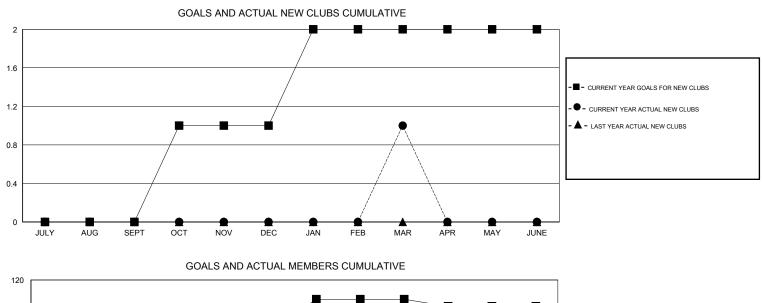

## GMT: HAL GRIFFIN

| LOCATION | TEXAS |
|----------|-------|
|----------|-------|

| Clubs                 |                  |           |                  |                  |               |                    | Members                             |                    |                  |
|-----------------------|------------------|-----------|------------------|------------------|---------------|--------------------|-------------------------------------|--------------------|------------------|
| RESULTS FOR 2014-2015 |                  |           |                  |                  |               | RESU               | JLTS FOR 2014-2015                  |                    |                  |
| QUARTER               | NEW CLUB<br>GOAL | NEW CLUBS | DROPPED<br>CLUBS | NET<br>GAIN/LOSS | QUARTER       | NEW MEMBER<br>GOAL | CHARTER AND<br>NEW MEMBERS<br>ADDED | DROPPED<br>MEMBERS | NET<br>GAIN/LOSS |
| JULY/AUG/SEPT         | 0                | 0         | 0                | 0                | JULY/AUG/SEPT | 10                 | 66                                  | 76                 | -10              |
| OCT/NOV/DEC           | 1                | 0         | 0                | 0                | OCT/NOV/DEC   | 43                 | 85                                  | 137                | -52              |
| JAN/FEB/MAR           | 1                | 1         | 0                | 1                | JAN/FEB/MAR   | 40                 | 129                                 | 64                 | 65               |
| APR/MAY/JUNE          | 0                | 0         | 0                | 0                | APR/MAY/JUNE  | -10                | 0                                   | 0                  | 0                |